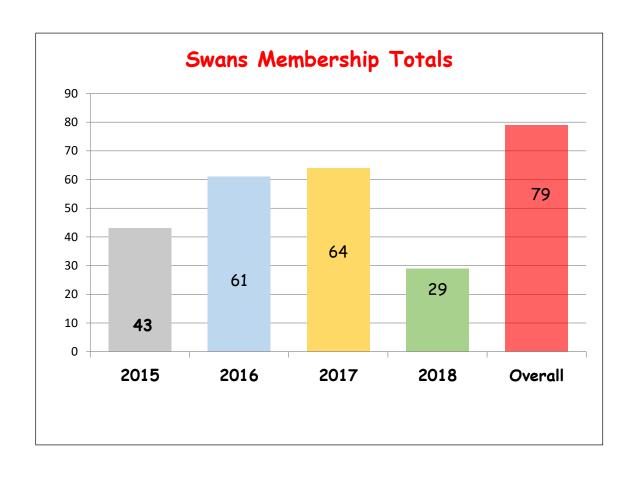

| British Cycling Membership        | £139.00 |
|                 |           | Xmas party 2017 drinks            | £115.25 |
|                 |           |                                   |         |
| Totals          | £1,095.00 |                                   | £381.89 |

Balance c/f £1609.68



## RIDE COORDINATOR'S REPORT

Paul Seaborn



#### RIDER POINTS COMPETITION



**151** rides in 2016/17 and **107** in 2017/18 and **258** in total



#### RIDER POINTS COMPETITION





#### STEPPING DOWN BUT NOT AWAY

- Thanks for having me
- 2½ years in coordinator role
- 300 rides coordinated
- 1400 competition entries / rider rides logged
- 32 rides led
- All the best to the next ride coordinator!





## MEMBERSHIP SECRETARY'S REPORT

Paul Woodham



#### MEMBERSHIP TOTALS





# SECRETARY & WEB ADMIN'S REPORT

Matt Hoey



#### GETTING THERE ON GOOGLE



About 463,000 results (0.35 seconds)

#### Swan Wheelers Cycling Club Club profile - British Cycling

https://www.britishcycling.org.uk/club/profile/7185/swan-wheelers-cycling-club ▼

About our club. We are Swan Wheelers, Buckingham's revived historic cycling club. We're definitely not an elitist cycling club, we're a bunch of people who enjoy riding their bikes. Whether you do that on a road bike or a hybrid, whether you wear lycra or not, whether you wear our club kit or your own gear, if you ride faster ...

You've visited this page 3 times. Last visit: 27/03/18

#### Buckingham, England, United Kingdom Club | Swan Wheelers Cycling ...

https://www.strava.com/clubs/145616?hl=en-GB ▼

Swan Wheelers is Buck