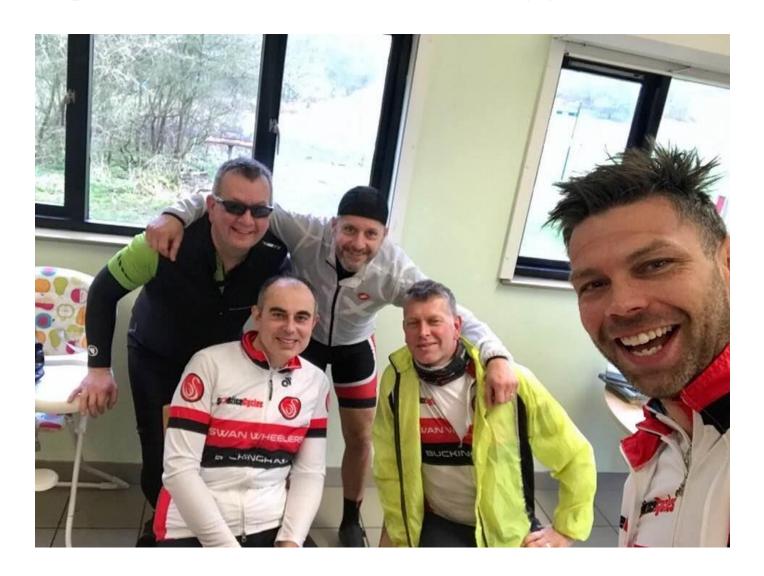

age, who are an affiliated group of CTC. Our activities. MTB/Offroad rides. Audax/Sportive road rides. Leisure/Touring rides. About us. Swan Wheelers Cycling Club are a CTC affiliated group. Sorry we have no further information yet about this ...



#### Swan Wheelers Cycling Club: Swan Wheelers CC

www.swanwheelers.bike/ ▼

Swan Wheelers CC is a cycling club based in Buckingham to allow people from the town and nearby to enjoy rides and activities.

Swan Wheelers CC (@swanwheelerscc) | Twitter



#### LOOKS GOOD ON BING



#### Images of swan wheelers

bing.com/images



See more images of swan wheelers





# AGM2018 awards



## PHOTO OF THE YEAR



#### PHOTO OF THE YEAR - RUNNER UP





#### PHOTO OF THE YEAR -WINNER





## CLUBSELFIE OF THE YEAR



#### SELFIE OF THE YEAR - WINNER





## MOST PROLIFIC RIDER\*





#### MOST PROLIFIC RIDER - WINNER

| 1st | Mike Smith          | 26 |
|-----|---------------------|----|
| 01  | Charact Databalasia | 22 |
| 2nd | Stewart Batchelor   | 22 |
| 3rd | Jeff Woods          | 19 |
| 4th | Paul Tinsley        | 19 |
|     |                     |    |
| 5th | James Tebboth       | 17 |





### MOST MILES LOGGED

Members of the Swan Wheelers club on Strava in 2017



### MOST MILES LOGGED

| 7,441 | Paul Woodham |
|-------|--------------|
| 5,062 | Phil Brown   |

4,775 Matt Hoey



## MOSTIMPROVED RIDER



#### MOST IMPROVED RIDER - WINNER

### Stewart Batchelor





# AGM2018 elections



### VOTE NOW

- Chairperson
- Treasurer
- Secretary
- Membership Secretary
- Welfare Officer
- Ride Coordinator
- Web Administrator





# A