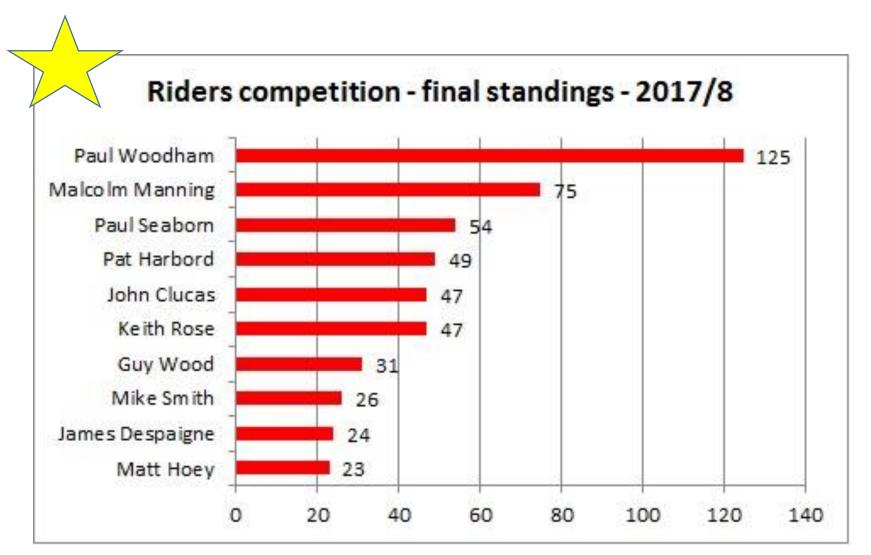

#### RIDER POINTS COMPETITION

**151** rides in 2016/17 and **107** in 2017/18 and **258** in total

#### RIDER POINTS COMPETITION