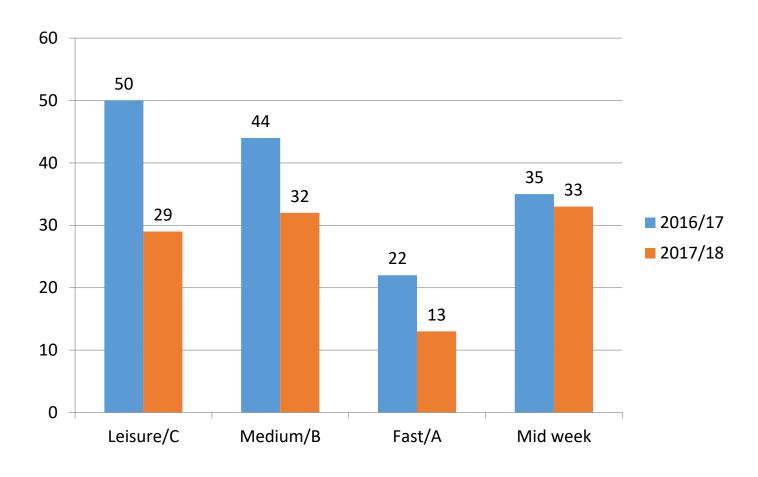

## RIDE COORDINATOR'S REPORT

Paul Seaborn

#### RIDER POINTS COMPETITION

**151** rides in 2016/17 and **107** in 2017/18 and **258** in total