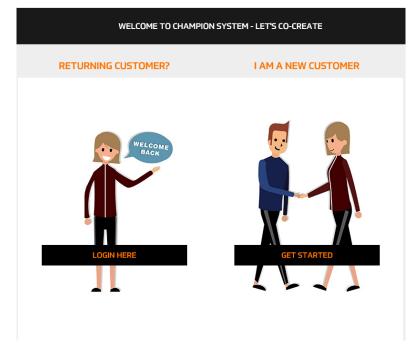

#### How to order

1. Navigate to <u>https://eucustom.champ-sys.com/Login/en-GB/Default.aspx</u> and you'll see the following screen:

2. Click on LOGIN HERE under RETURNING CUSTOMER? even if this is your first order

#### I've not ordered kit before

Enter the following one time log in details: