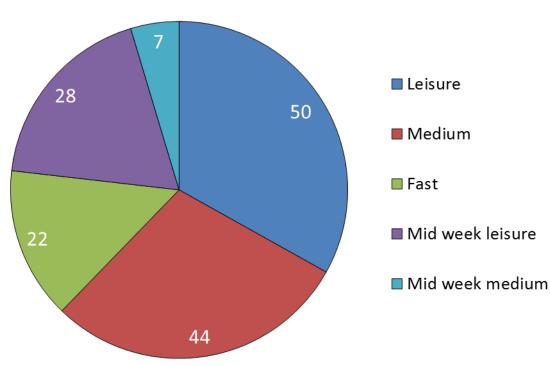

| £108.95 |
|                 |           | Seahawk Trophies             | £87.98  |
|                 |           | Club kit sample pack postage | £13.75  |
|                 |           |                              |         |
|                 |           |                              |         |
|                 |           |                              |         |
|                 |           |                              |         |
| Totals          | £1,447.55 |                              | £979.43 |



## SECRETARY & WEB ADMIN'S REPORT



## MEMBERSHIP SECRETARY'S REPORT



## SOCIAL SECRETARY'S REPORT



### RIDE COORDINATOR'S REPORT

- Rides held
- Rider points competition
- Number of rides
- Ride leader group going forward



### RIDES HELD

151 rides



Average 3 rides per week



### RIDER POINTS COMPETITION





### NUMBER OF RIDES





### RIDE LEADER GROUP

#### A BIG thanks to all ride leaders!



#### Can you help? New ride leaders needed

As a growing club, we need an ever larger team of ride leaders so that we can expand our range of ride types and ensure there's always a leader ride available.

So, if you'd like to get more involved with the club and join our team of ride leaders, please could you let Paul Seaborn, our Ride Coordinator know.

It's only a small commitment, but can make a real difference to the club, so if it's something you'd like to do, please don't hesitate to get in touch.





## AGM2017 elections



### VOTE NOW

- Chairperson
- Treasurer
- Secretary
- Membership Secretary
- Social Secretary
- Welfare Offic