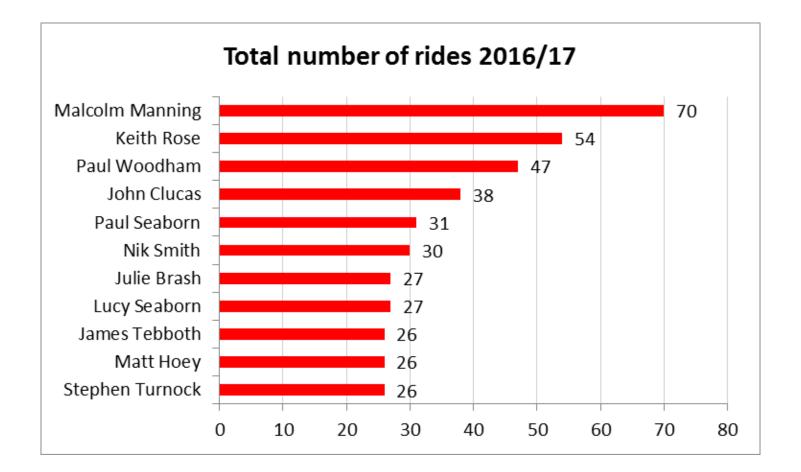

| £87.98  |
|                 |           | Club kit sample pack postage | £13.75  |
|                 |           |                              |         |
|                 |           |                              |         |
|                 |           |                              |         |
|                 |           |                              |         |
| Totals          | £1,447.55 |                              | £979.43 |



## SECRETARY & WEB ADMIN'S REPORT



## MEMBERSHIP SECRETARY'S REPORT



## SOCIAL SECRETARY'S REPORT



### RIDE COORDINATOR'S REPORT

- Rides held
- Rider points competition
- Number of rides
- Ride leader group going forward



### RIDES HELD

151 rides



Average 3 rides per week



### RIDER POINTS COMPETITION





### NUMBER OF RIDES





### RIDE LEADER GROUP

#### A BIG thanks to all ride leaders!



#### Can you help? New ride leaders needed

As a growing club, we need an ever larger team of ride leaders so that we can expand our range of ride types and ensure there's always a leader ride available.

So, if you'd like to get more involved with the club and join our team of ride leaders, please could you let Paul Seaborn, our Ride Coordinator know.

It's only a small commitment, but can make a real difference to the club, so if it's something you'd like to do, please don't hesitate to get in touch.





## AGM2017 elections



### VOTE NOW

- Chairperson
- Treasurer
- Secretary
- Membership Secretary
- Social Secretary
- Welfare Officer
- Ride Coordinator
- Web Administrator





## AGM2017 group riding



### GROUP R