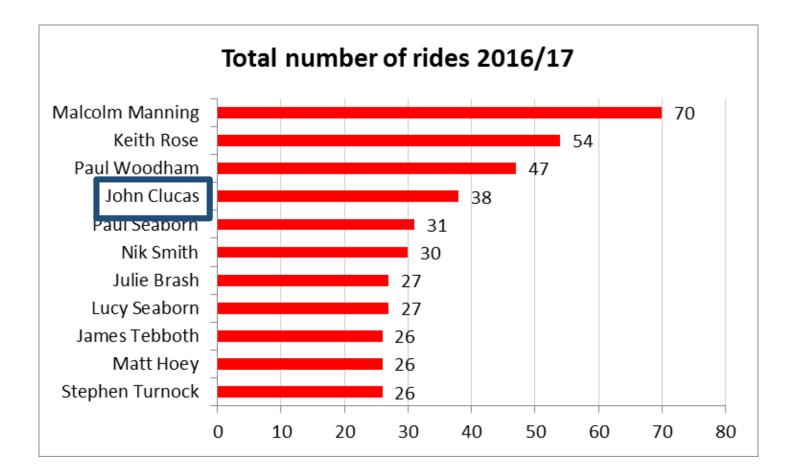

### NUMBER OF RIDES

## MOST PROLIFIC RIDER\*

\* Excludes ride leaders

### MOST PROLIFIC RIDER - WINNER