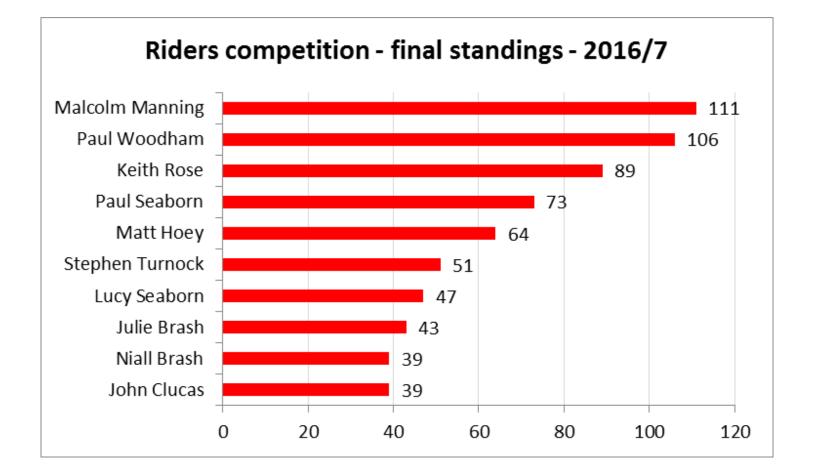

Seahawk Trophies             | £87.98  |
|                 |           | Club kit sample pack postage | £13.75  |
|                 |           |                              |         |
|                 |           |                              |         |
|                 |           |                              |         |
|                 |           |                              |         |
| Totals          | £1,447.55 |                              | £979.43 |



## SECRETARY & WEB ADMIN'S REPORT



## MEMBERSHIP SECRETARY'S REPORT



## SOCIAL SECRETARY'S REPORT



### RIDE COORDINATOR'S REPORT

- Rides held
- Rider points competition
- Number of rides
- Ride leader group going forward



### RIDES HELD

151 rides



Average 3 rides per week



### RIDER POINTS COMPETITION





### NUMBER OF RIDES





### RIDE LEADER GROUP

#### A BIG thanks to all ride leaders!



#### Can you help? New ride leaders needed

As a growing club, we need an ever larger team of ride leaders so that we can expand our range of ride types and ensure there's always a leader ride available.

So, if you'd like to get more involved with the club and join our team of ride leaders, please could you let Paul Seaborn, our Ride Coordinator know.

It's only a small commitment, but can make a real difference to the club, so if it's something you'd like to do, please don't hesitate to get in touch.





## AGM2017 elections



### VOTE NOW

- Chairperson
- Treasurer
- Secretary
- Membership Secretary
- Social Secretary
- Welfare Officer
- Ride Coordinator
- Web Administrator





## AGM2017 gr