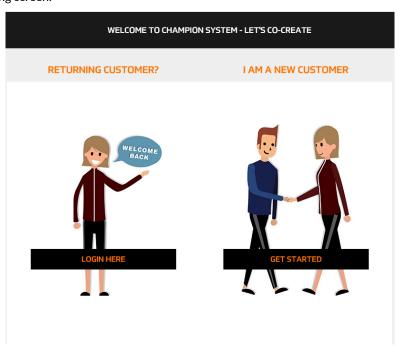

#### How to order

Navigate to <a href="https://eucustom.champ-sys.com/Login/en-GB/Default.aspx">https://eucustom.champ-sys.com/Login/en-GB/Default.aspx</a> and you'll see the following screen:

2. Click on LOGIN HERE under RETURNING CUSTOMER? even if this is your first order

#### I've not ordered kit before

Enter the following one time log in details:

Username: **swan** Password: **wheelers** 

On the next page you will be asked to enter your own details and create an account.

#### I have ordered kit before

Use the username/email and password you created when you registered on the site

3. Once you've logged in to CS Direct you will see the Swan Wheelers store (this page may appear visit – just hit the Order Now link if it does)