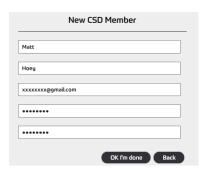

#### I've not ordered kit before

Enter the following one time log in details:

Username: **swan** Password: **wheelers** 

On the next page you will be asked to enter your own details and create an account.

You will use the details you set here to log in every time you visit in the future.