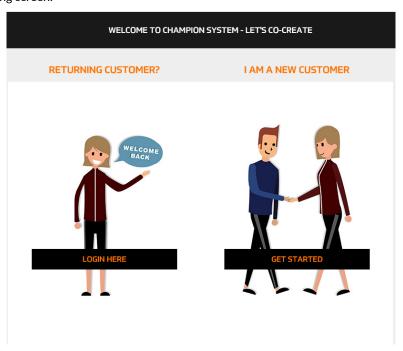

#### How to order

Navigate to <a href="https://eucustom.champ-sys.com/Login/en-GB/Default.aspx">https://eucustom.champ-sys.com/Login/en-GB/Default.aspx</a> and you'll see the following screen:

2. Click on LOGIN HERE under RETURNING CUSTOMER? even if this is your first order

#### I've not ordered kit before

Enter the following one time log in details:

Username: **swan**Password: **wheelers** 

On the next page you will be asked to enter your own details and create an account.

#### I have ordered kit before

Use the username/email and password you created when you registered on the site

3. Once you've logged in to CS Direct you will see the Swan Wheelers store (this page may appear visit – just hit the Order Now link if it does)