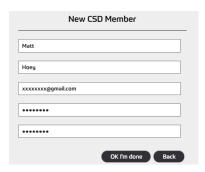

#### I've not ordered kit before

Enter the following one time log in details:

Username: **swan**Password: **wheelers** 

On the next page you will be asked to enter your own details and create an account.

You will use the details you set here to log in every time you visit in the future.